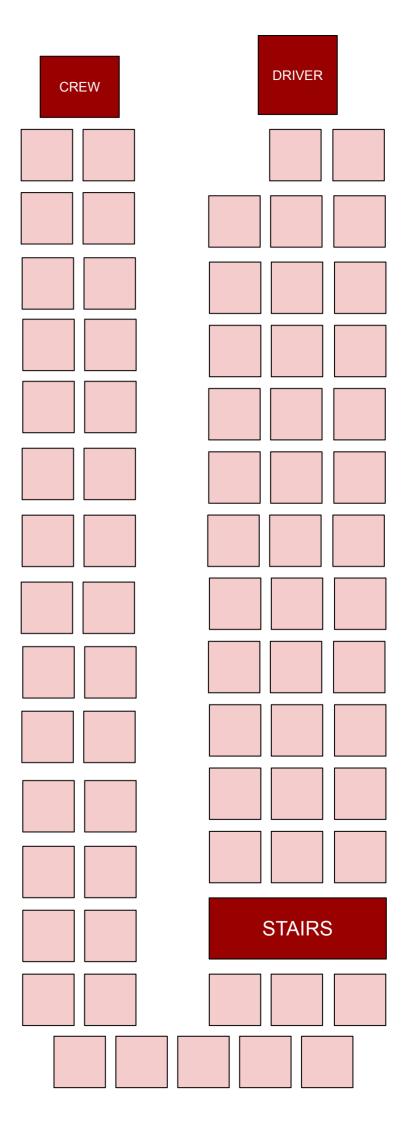

h



# **G19 ORB** 49 Seat Coach

| CREW | DRIVER        |             |
|------|---------------|-------------|
|      |               |             |
|      |               |             |
|      |               |             |
|      |               |             |
|      |               |             |
|      |               |             |
|      | STAII<br>TOII | RS &<br>_ET |
|      |               |             |
|      |               |             |
|      |               |             |
|      |               |             |
|      |               |             |
|      |               |             |

## **D17 ORB** 53 Seat Executive Coach

DRIVER CREW **STAIRS &** TOILET

## **OO73 ORB** 53 Seat Executive Coach

DRIVER CREW STAIRS & TOILET

## HB12 HEB 71 Seat Executive Coach



**D21 ORB** 58 Seat Executive Coach *Downstairs (5 seats)* 



## D21 ORB

58 Seat Executive Coach *Upstairs (53 seats)* 



**D18 ORB** 59 Seat Executive Coach *Downstairs (5 seats)* 



## D18 ORB

59 Seat Executive Coach *Upstairs (54 seats)* 



# B17 ORB, B14 ORB & D22 ORB

87 Seat Executive Double Deckers Downstairs (24 seats)

> **STAIRS** LUGGAGE TABLE TABLE **STAIRS** TOILET

DRIVER

# **B17 ORB, B14 ORB & D22 ORB** 87 Seat Executive Double Deckers

Upstairs (63 seats)



## OmniDekkas

74 Seat Double Deckers Downstairs (29 seats)

# DRIVER

STAIRS







# OmniDekkas

74 Seat Double Deckers *Upstairs (45 seats)* 



## **R879 HCD & MUI 7939** 78 Seat Double Deckers *Downstairs (31 seats)*

DRIVER



## R879 HCD & MUI 7939

78 Seat Double Deckers *Upstairs (47 seats)*