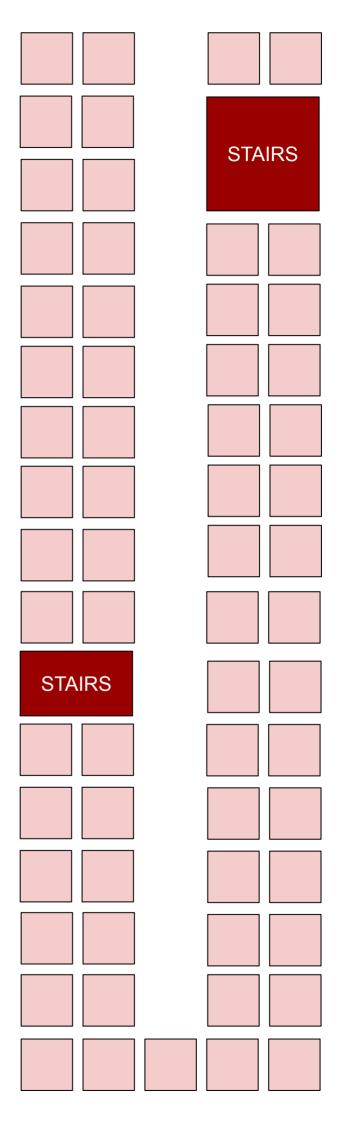

# **B17 ORB, B14 ORB & D22 ORB** 87 Seat Executive Double Deckers

Upstairs (63 seats)

# OmniDekkas

74 Seat Double Deckers *Upstairs (45 seats)* 