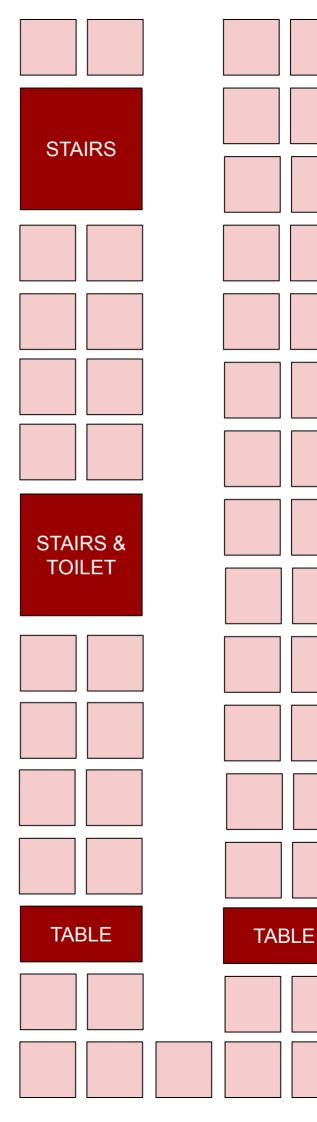

# B17 ORB, B14 ORB & D22 ORB

87 Seat Executive Double Deckers Downstairs (24 seats)

> **STAIRS** LUGGAGE TABLE TABLE **STAIRS** TOILET

DRIVER