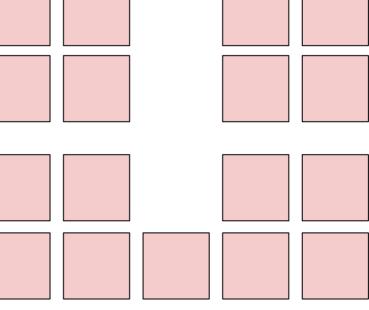

# **B17 ORB, B14 ORB & D22 ORB** 87 Seat Executive Double Deckers

Upstairs (63 seats)

## OmniDekkas

74 Seat Double Deckers Downstairs (29 seats)

# OmniDekkas

74 Seat Double Deckers *Upstairs (45 seats)* 