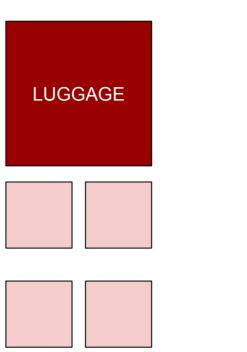

# B17 ORB, B14 ORB & D22 ORB

87 Seat Executive Double Deckers Downstairs (24 seats)

> **STAIRS** LUGGAGE TABLE TABLE **STAIRS** TOILET

DRIVER