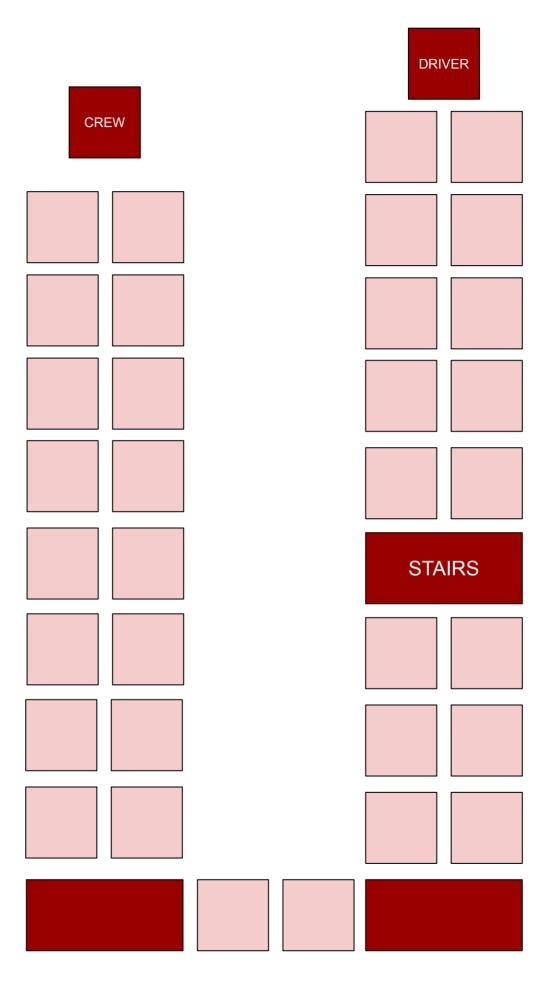

# **G19 ORB** 49 Seat Coach

| CREW | DRIVER        |             |
|------|---------------|-------------|
|      |               |             |
|      |               |             |
|      |               |             |
|      |               |             |
|      |               |             |
|      |               |             |
|      | STAII<br>TOII | RS &<br>_ET |
|      |               |             |
|      |               |             |
|      |               |             |
|      |               |             |
|      |               |             |
|      |               |             |