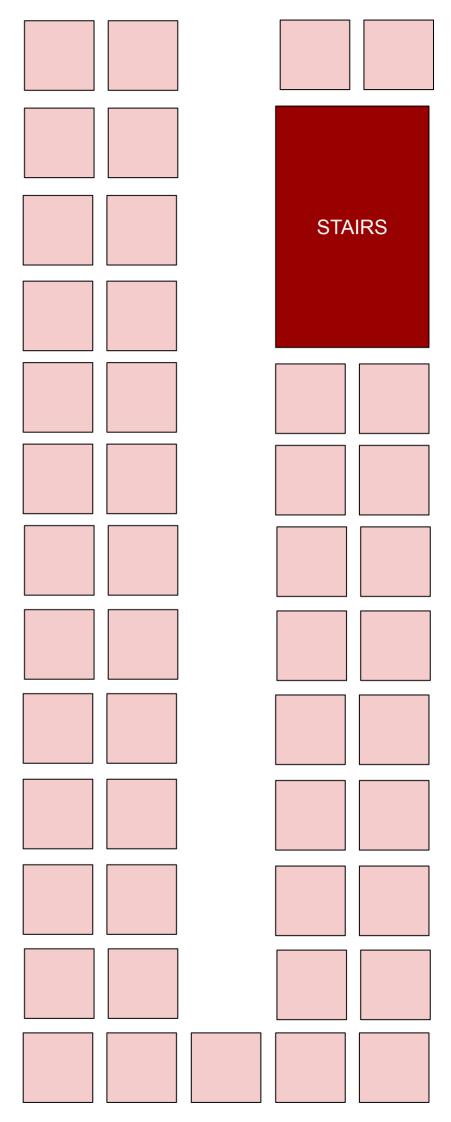

# **B17 ORB, B14 ORB & D22 ORB** 87 Seat Executive Double Deckers

Upstairs (63 seats)

## OmniDekkas

74 Seat Double Deckers Downstairs (29 seats)

# DRIVER

STAIRS

# OmniDekkas

74 Seat Double Deckers *Upstairs (45 seats)* 