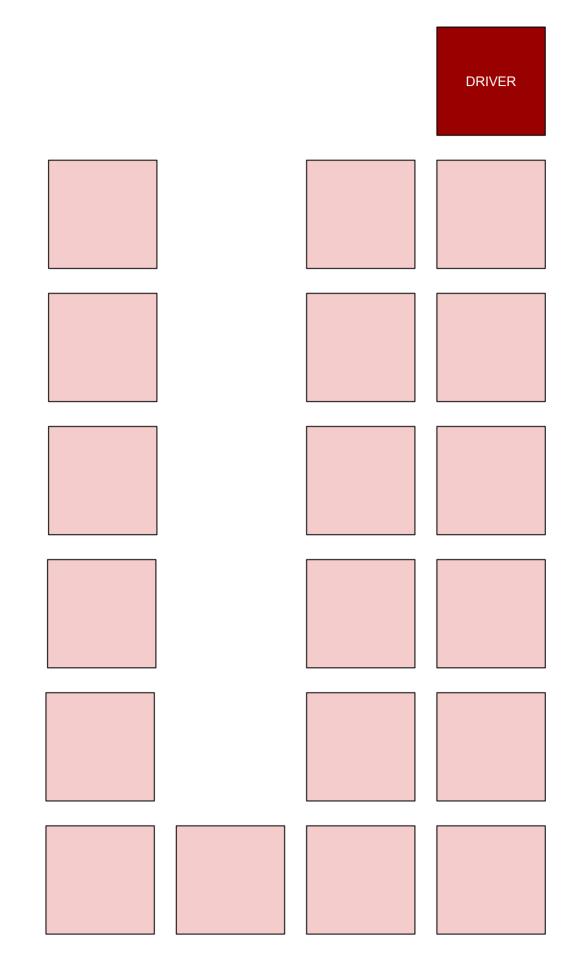

# **L66 ORB** 19 Seat Executive Minibus



# L33 ORB 34 Seat Executive Minicoach



# **G19 ORB** 49 Seat Coach

| CREW | DRIVER        |             |
|------|---------------|-------------|
|      |               |             |
|      |               |             |
|      |               |             |
|      |               |             |
|      |               |             |
|      |               |             |
|      | STAII<br>TOII | RS &<br>_ET |
|      |               |             |
|      |               |             |
|      |               |             |
|      |               |             |
|      |               |             |
|      |               |             |

## **D17 ORB** 53 Seat Executive Coach

DRIVER CREW **STAIRS &** TOILET

## **OO73 ORB** 53 Seat Executive Coach

DRIVER CREW STAIRS & TOILET