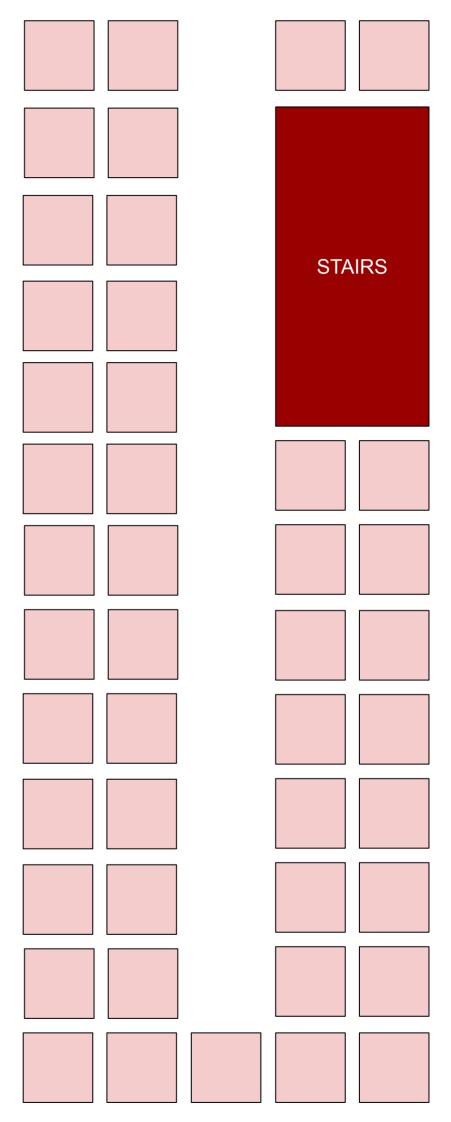

## HB12 HEB 71 Seat Executive Coach

**D21 ORB** 58 Seat Executive Coach *Downstairs (5 seats)* 

## D21 ORB

58 Seat Executive Coach *Upstairs (53 seats)* 

**D18 ORB** 59 Seat Executive Coach *Downstairs (5 seats)* 

## D18 ORB

59 Seat Executive Coach *Upstairs (54 seats)* 