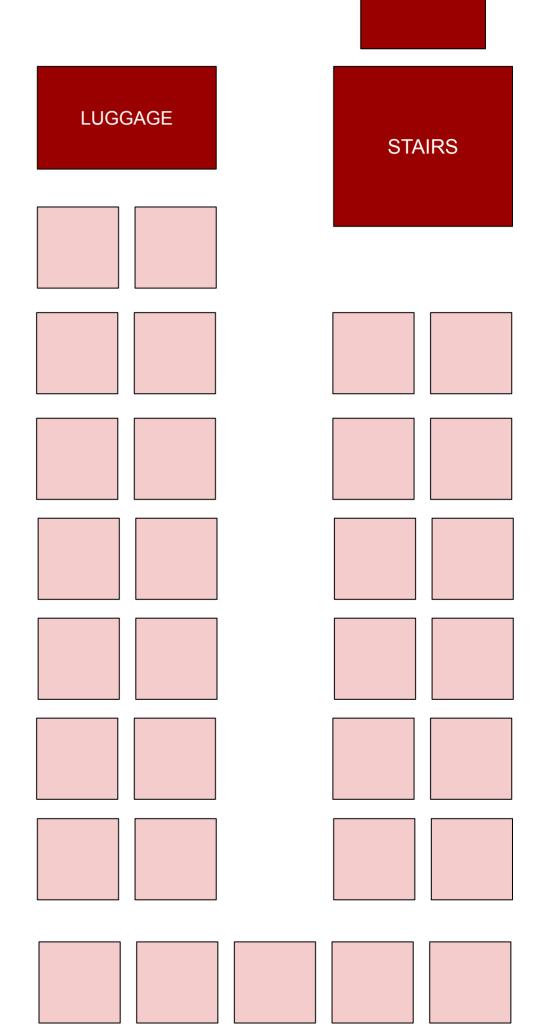

# B17 ORB, B14 ORB & D22 ORB

87 Seat Executive Double Deckers Downstairs (24 seats)

> **STAIRS** LUGGAGE TABLE TABLE **STAIRS** TOILET

DRIVER

# **B17 ORB, B14 ORB & D22 ORB** 87 Seat Executive Double Deckers

Upstairs (63 seats)