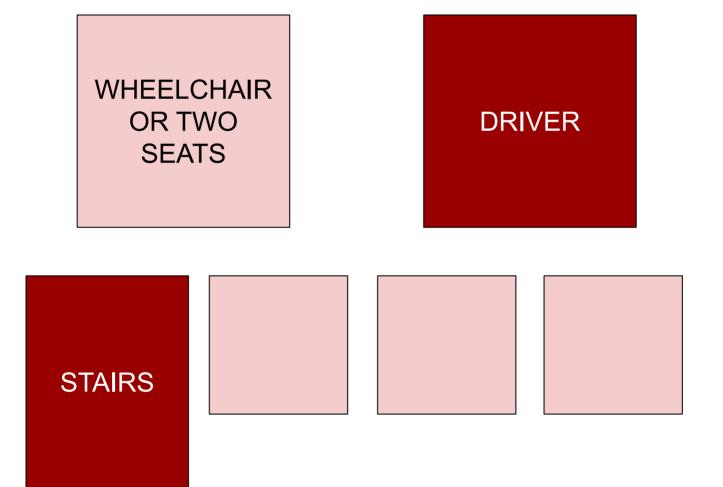

# B17 ORB, B14 ORB & D22 ORB

87 Seat Executive Double Deckers Downstairs (24 seats)

> **STAIRS** LUGGAGE TABLE TABLE **STAIRS** TOILET

DRIVER

# DRIVER

STAIRS