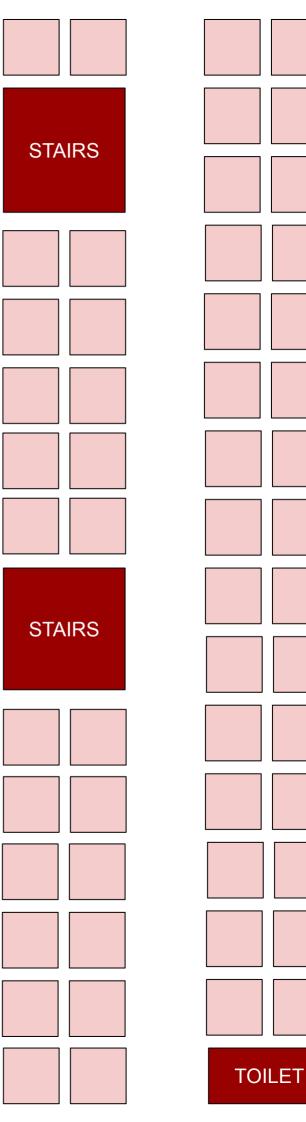

## HB12 HEB 71 Seat Executive Coach

**D21 ORB** 58 Seat Executive Coach *Downstairs (5 seats)* 

## D21 ORB

58 Seat Executive Coach *Upstairs (53 seats)* 

**D18 ORB** 59 Seat Executive Coach *Downstairs (5 seats)* 

## D18 ORB

59 Seat Executive Coach *Upstairs (54 seats)* 