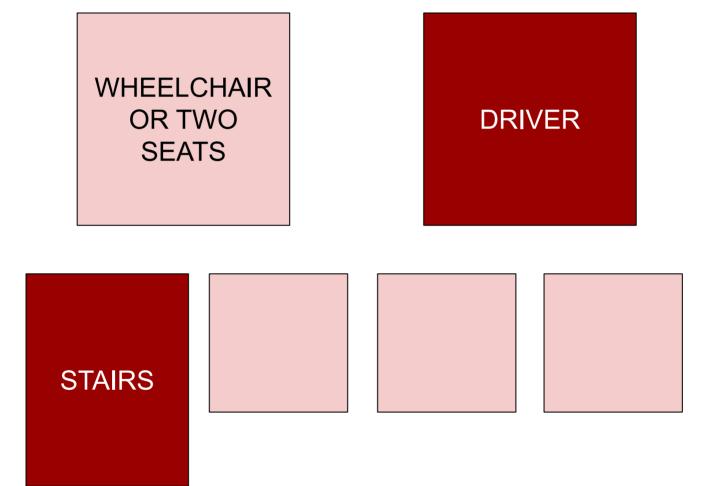

## HB12 HEB 71 Seat Executive Coach

**D21 ORB** 58 Seat Executive Coach *Downstairs (5 seats)* 

## D21 ORB

58 Seat Executive Coach *Upstairs (53 seats)* 

**D18 ORB** 59 Seat Executive Coach *Downstairs (5 seats)* 