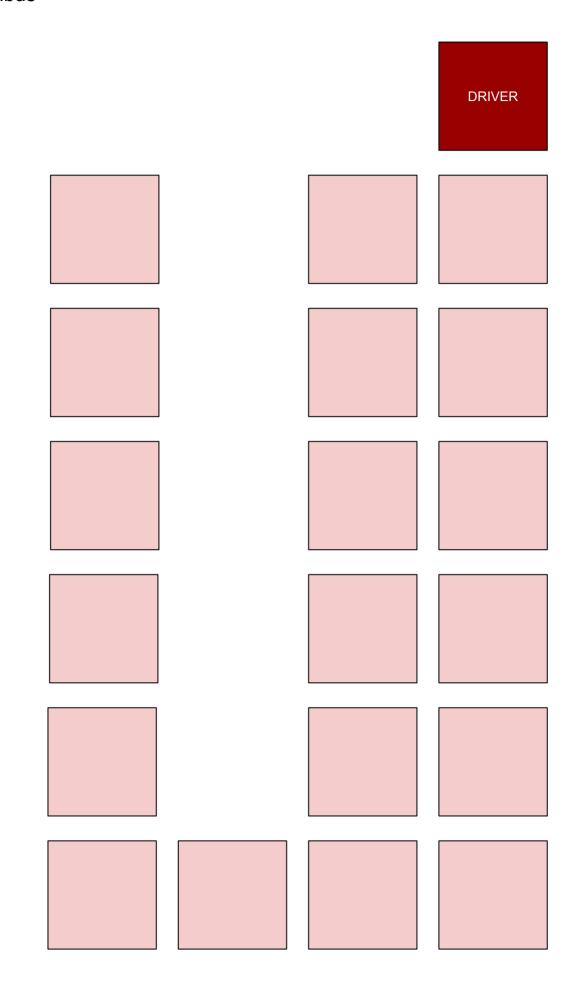

## L66 ORB

## 19 Seat Executive Minibus



## L33 ORB

## 34 Seat Executive Minicoach



## D17 ORB DRIVER CREW 53 Seat Executive Coach STAIRS & TOILET

## **0073 ORB** DRIVER CREW 53 Seat Executive Coach STAIRS & TOILET

## GB54 PCC

70 Seat Coach





## OO12 ORB 71 Seat Coach



**0007 ORB** CREW DRIVER 73 Seat Coach **STAIRS** 

## **D21 ORB**58 Seat Executive Coach Downstairs (5 seats)



## D21 ORB 58 Seat Executive Coach Upstairs (53 seats) **STAIRS** STAIRS & **TOILET TABLE TABLE**

## **D18 ORB**59 Seat Executive Coach Downstairs (5 seats)



# D18 ORB 59 Seat Executive Coach Upstairs (54 seats) **STAIRS** STAIRS **TOILET**

## **B17 ORB, B14 ORB & D22 ORB**

87 Seat Executive Double Deckers Downstairs (24 seats)





**B17 ORB, B14 ORB & D22 ORB** 87 Seat Executive Double Deckers Upstairs (63 seats) **STAIRS STAIRS**