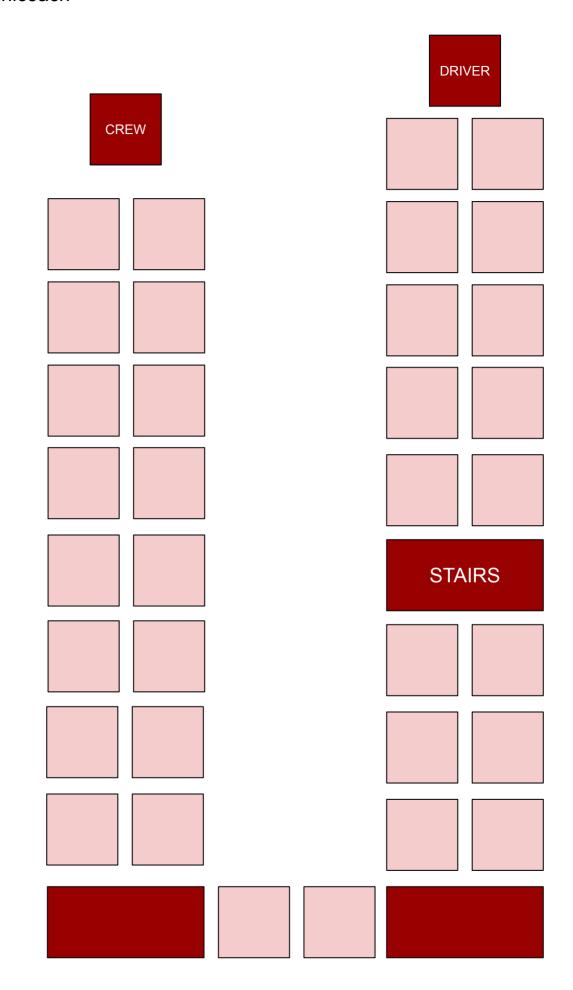

## L66 ORB

## 19 Seat Executive Minibus



## L33 ORB

## 34 Seat Executive Minicoach



## D17 ORB DRIVER CREW 53 Seat Executive Coach STAIRS & TOILET

## **0073 ORB** DRIVER CREW 53 Seat Executive Coach STAIRS & TOILET

## GB54 PCC

70 Seat Coach





## OO12 ORB 71 Seat Coach



**0007 ORB** CREW DRIVER 73 Seat Coach **STAIRS** 

## **D21 ORB**58 Seat Executive Coach Downstairs (5 seats)



## D21 ORB 58 Seat Executive Coach Upstairs (53 seats) **STAIRS** STAIRS & **TOILET TABLE TABLE**

## **D18 ORB**59 Seat Executive Coach Downstairs (5 seats)



# D18 ORB 59 Seat Executive Coach Upstairs (54 seats) **STAIRS** STAIRS **TOILET**

## **B17 ORB, B14 ORB & D22 ORB**

87 Seat Executive Double Deckers Downstairs (24 seats)





**B17 ORB, B14 ORB & D22 ORB** 87 Seat Executive Double Deckers Upstairs (63 seats) **STAIRS STAIRS** 

## OmniDekkas 74 Seat Double Deckers Downstair