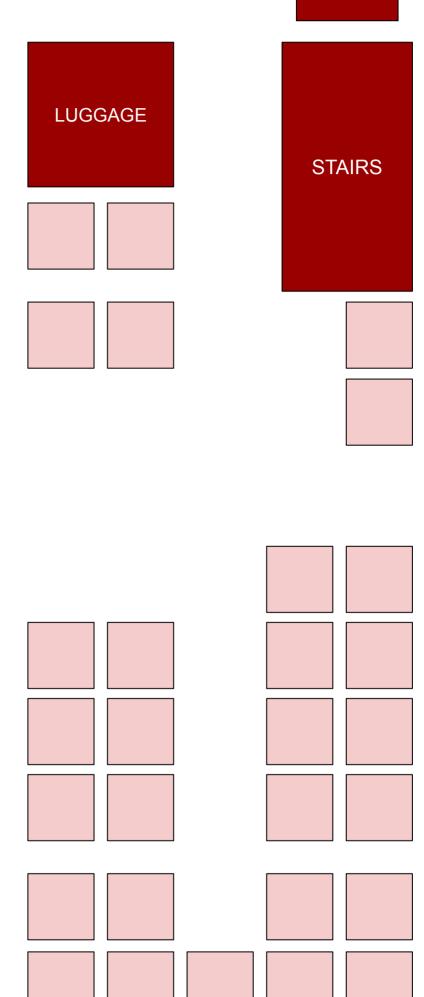

# D18 ORB 59 Seat Executive Coach Upstairs (54 seats) **STAIRS** STAIRS **TOILET**