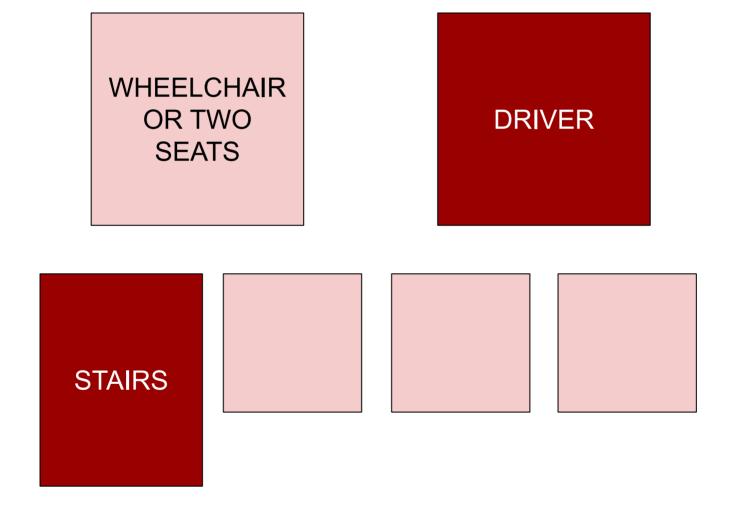

## L66 ORB

## 19 Seat Executive Minibus



## L33 ORB

## 34 Seat Executive Minicoach



## D17 ORB DRIVER CREW 53 Seat Executive Coach STAIRS & TOILET

## **0073 ORB** DRIVER CREW 53 Seat Executive Coach STAIRS & TOILET

## GB54 PCC

70 Seat Coach





## OO12 ORB 71 Seat Coach



**0007 ORB** CREW DRIVER 73 Seat Coach **STAIRS** 

## **D21 ORB**58 Seat Executive Coach Downstairs (5 seats)



## D21 ORB 58 Seat Executive Coach Upstairs (53 seats) **STAIRS** STAIRS & **TOILET TABLE TABLE**

## **D18 ORB**59 Seat Executive Coach Downstairs (5 seats)



# D18 ORB 59 Seat Executive Coach Upstairs (54 seats) **STAIRS** STAIRS **TOILET**

## **B17 ORB, B14 ORB & D22 ORB**

87 Seat Executive Double Deckers Downstairs (24 seats)





**B17 ORB, B14 ORB & D22 ORB** 87 Seat Executive Double Deckers Upstairs (63 seats) **STAIRS STAIRS** 

## OmniDekkas 74 Seat Double Deckers Downstairs (29 seats)

DRIVER



# **OmniDekkas** 74 Seat Double Deckers Upstairs (45 seats) STAIRS

### MUI 7939 & R879 HCD

78 Seat Double Deckers Downstairs (31 seats)





# MUI 7939 & R879 HCD 78 Seat Double Deckers Upstairs (47 seats) STAIRS