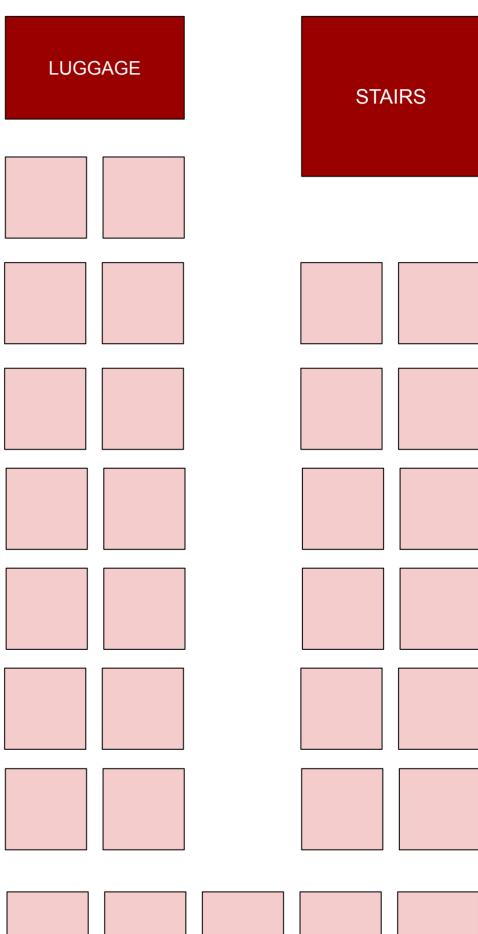

## OmniDekkas 74 Seat Double Deckers Downstairs (29 seats)

DRIVER

# **OmniDekkas** 74 Seat Double Deckers Upstairs (45 seats) STAIRS