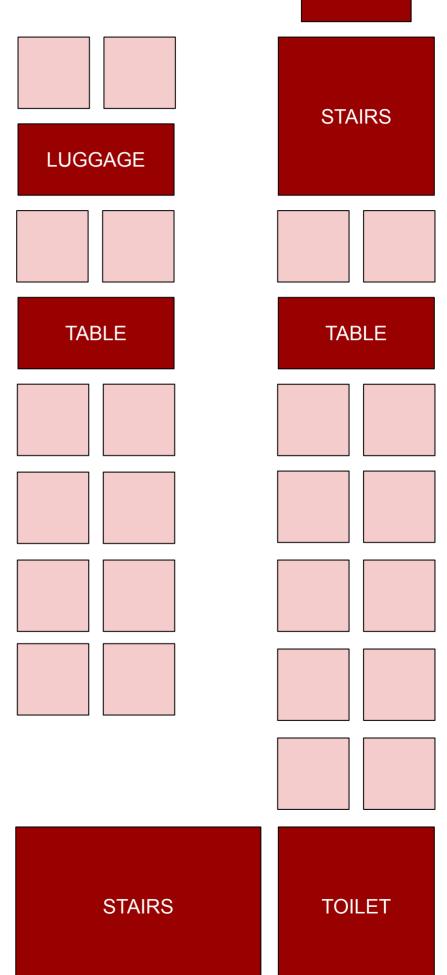

## D21 ORB 58 Seat Executive Coach Upstairs (53 seats) **STAIRS** STAIRS & **TOILET TABLE TABLE**