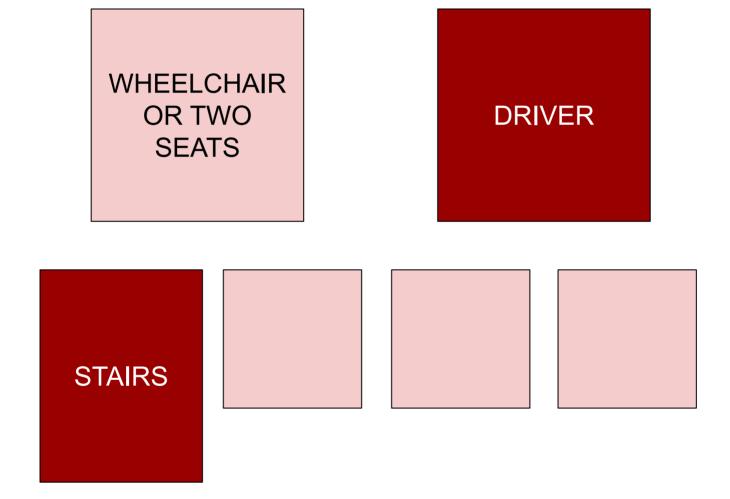

## L66 ORB

## 19 Seat Executive Minibus



## L33 ORB

## 34 Seat Executive Minicoach



## D17 ORB DRIVER CREW 53 Seat Executive Coach STAIRS & TOILET

## **0073 ORB** DRIVER CREW 53 Seat Executive Coach STAIRS & TOILET

## GB54 PCC

70 Seat Coach





## OO12 ORB 71 Seat Coach



**0007 ORB** CREW DRIVER 73 Seat Coach **STAIRS** 

## **D21 ORB**58 Seat Executive Coach Downstairs (5 seats)



## D21 ORB 58 Seat Executive Coach Upstairs (53 seats) **STAIRS** STAIRS & **TOILET TABLE TABLE**

## **D18 ORB**59 Seat Executive Coach Downstairs (5 seats)



# D18 ORB 59 Seat Executive Coach Upstairs (54 seats) **STAIRS** STAIRS **TOILET**

## **B17 ORB, B14 ORB & D22 ORB**

87 Seat Executive Double Deckers Downstairs (24 seats)





**B17 ORB, B14 ORB & D22 ORB** 87 Seat Executive Double Deckers Upstairs (63 seats) **STAIRS STAIRS** 

## OmniDekkas 74 Seat Double Deckers Downstairs (29 seats)

DRIVER



# **OmniDekkas** 74 Seat Double Deckers Upstairs (45 seats) STAIRS

### MUI 7939 & R879 HCD

78 Seat Double Deckers Downstairs (31 seats)





# MUI 7939 & R879 HCD 78 Seat Double Deckers Upstairs (47 seats) STAIRS