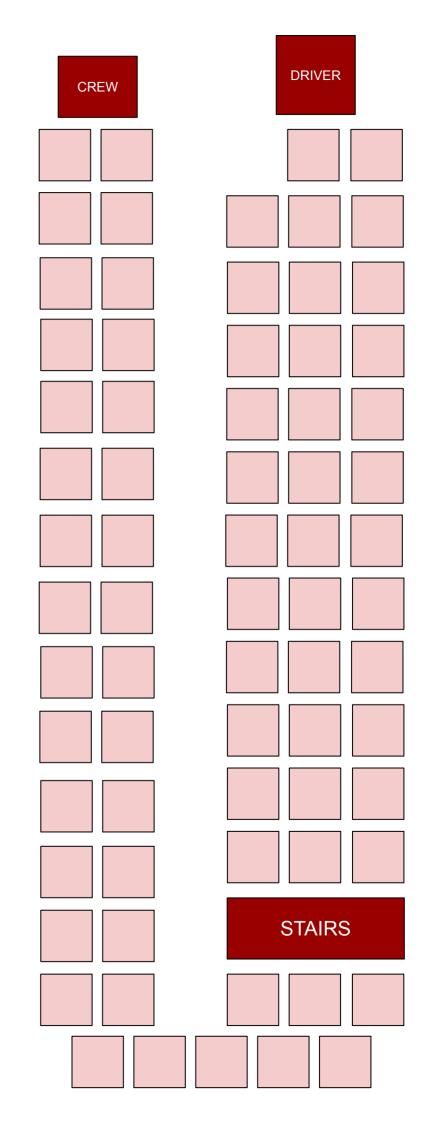

## D21 ORB 58 Seat Executive Coach Upstairs (53 seats) **STAIRS** STAIRS & **TOILET TABLE TABLE**